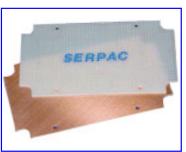

### ACCESSORIES (Click an accessory for compatible models and part numbers)

Grid and Clad Protoyping Boards Pocket Clip (P/N 350, 450)

Non-Skid Feet (P/N 51) RETURN TO TOP

Key Holder

| Home About SERPAC                           | Products  | Accessories | Custom   | izations | Distributors | Buy Now! | Contact U       | <u>s</u>         |  |  |  |
|---------------------------------------------|-----------|-------------|----------|----------|--------------|----------|-----------------|------------------|--|--|--|
| PRODUCTS: <u>A-Series</u>   <u>C-Series</u> | CA-Series | CH-Series   | G-Series | H-Series | M-Series     | R-Series | <u>S-Series</u> | <u>SL-Series</u> |  |  |  |
|                                             |           |             |          |          |              |          |                 |                  |  |  |  |