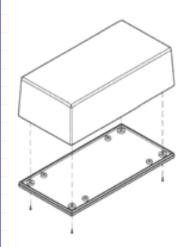

### **FEATURES**

- Two-piece standard design
- Circuit board mounting bosses
- Wall mount option (select models)
- Assembly with four screws

Gray

Customization available -two insert areas/I-Plates (top and bottom) -machining -pad printing