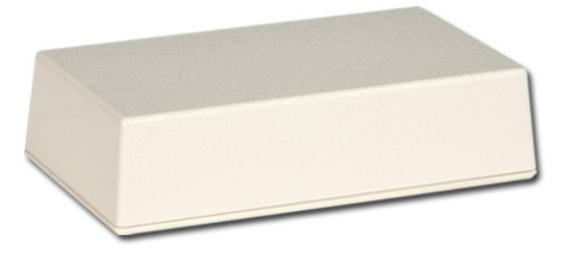

# Products: S-Series 052

Accessories

Customization

| MODEL                                          | LENGTH | WIDTH  | HEIGHT | DRAWINGS |        |  |  |  |  |
|------------------------------------------------|--------|--------|--------|----------|--------|--|--|--|--|
|                                                |        |        |        | (.pdf)   | (.dwg) |  |  |  |  |
| 052                                            | 5.630" | 3.250" | 1.410" | Ņ        | A      |  |  |  |  |
| Click to view circuit board diagram (350, 450) |        |        |        |          |        |  |  |  |  |

### **FEATURES**

- Two-piece standard design
- Circuit board mounting bosses
- Wall mount option (select models)
- Assembly with four screws

Gray

Customization available -two insert areas/I-Plates (top and bottom) -machining -pad printing